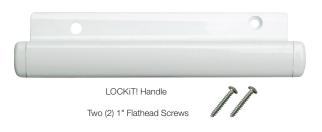

Verify that all required parts are included:

1. Remove nylon face plate from the installed LOCKiT! Double-Bolt Sliding Glass Door Lock.

2. Remove the two holding screws from the center of the lock body.

3. Align the LOCKIT! Optional Handle over the two screw holes and install using the two (2) 1" screws provided.